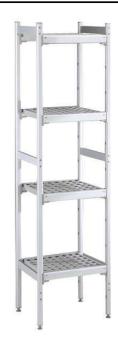

## Stainless Steel Preparation 373x772 mm Aluminum Linear Units

| ITEM #  |  |
|---------|--|
| MODEL # |  |
| NAME #  |  |
| SIS #   |  |
|         |  |
| AIA #   |  |

137010 (ALS772)

Linear Shelving Set with aluminium side uprights and 4 polyethylene louvered shelves, 373x772 mm

### Item No.

For linear installation. 4-level shelving set with louvered sectional polyethylene shelves (depth=373mm). Aluminium (20 micron) side uprights (height=1700mm). Adjustable feet.

#### Construction

- Uprights and shelf frames constructed entirely in anodized aluminium (20 micron).
- 4 tiers
- Shelves made by section of polyethylene tablets.
- Sectional polyethylene shelves are dishwasher safe.