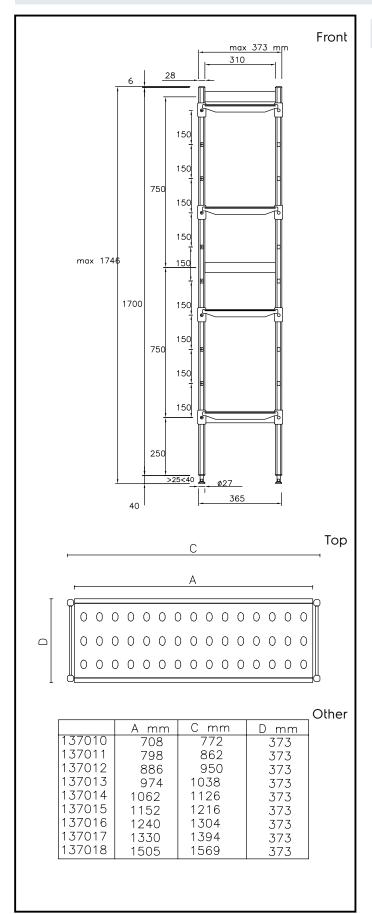

### Item No.

For linear installation. 4-level shelving set with louvered sectional polyethylene shelves (depth=373mm). Aluminium (20 micron) side uprights (height=1700mm). Adjustable feet.

## **Key Information:**

External dimensions, Width:

137010 (ALS772)772 mmExternal dimensions, Depth:373 mmExternal dimensions, Height:1700 mmMax loading weight:1040 kgNet weight:16 kgUprights2

Stainless Steel Preparation 373x772 mm Aluminum Linear Units